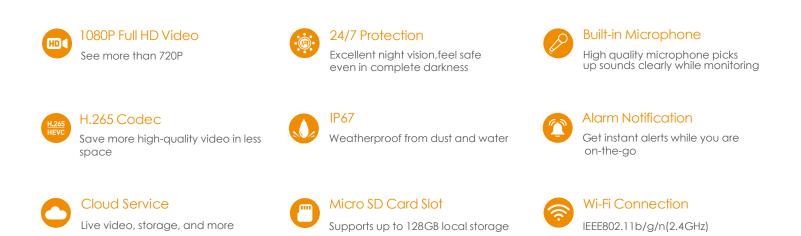

#### Camera

1/2.7" 2 Megapixel Progressive CMOS 2MP(1920 x 1080) Night Vision: 30m(98ft) Distance 2.8mm or 3.6mm Fixed Lens Field of View : 2.8mm:112° (H), 60° (V), 132° (D) 3.6mm: 88° (H), 47° (V), 104° (D)

#### Video & Audio

Video Compression : H.265/H.264 Up to 25/30fps Frame Rate 16x Digital Zoom Built-in Mic

#### Notice Management

Motion Detection Configurable Region

#### Network

1 x 100Mbps Ethernet Port Wi-Fi:IEEE802.11b/g/n,100m Open Field Dual Antenna, 2 x 2 MIMO Lechange App: iOS, Android CGI

#### Auxiliary Interface

Micro SD Card Slot (up to 128GB) WPS/Reset Button

#### General

DC 12V1A Power Supply Power Consumption:<7.5W Working Environment:-10° C~+50° C, Less Than 95%RH IP67 Dimensions: 60 × 105 × 175.5mm (2.4 × 4.1 × 6.9inch) Weight: 477g (1.05lb) CE, FCC, UL