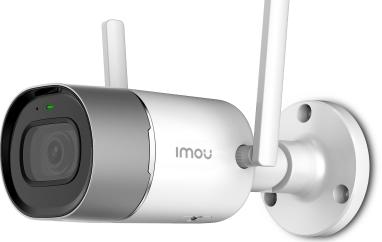

## 1080P H.265 Bullet Wi-Fi Camera

Bullet delivers 2MP live monitoring with a choice of 2.8mm or 3.6mm lens option, it supports the latest H.265 compression which can save up to 50% bandwidth and storage. With IP67 certified, the camera can be used outdoors under different weather conditions.